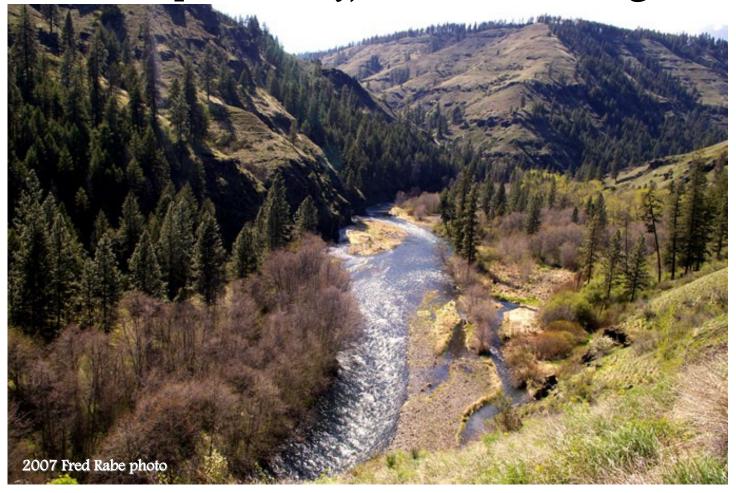

## Wenaha River Canyon

Field Trip near Troy, northeastern Oregon

## Saturday, April 10, 8 am to 5 pm Carpool from Eastside Marketplace in Moscow

Accompany botanists Pam Brunsfeld & Emily Poor, aquatic ecologist Fred Rabe, & conservationist David Mildrexler on a leisurely, short hike through a scenic, remote valley. Glimpse bighorn sheep, identify diverse spring blooms, sample macroinvertebrates, & learn about regional wildland issues. Please bring sun- & water-resistant clothing & boots, lunch, & water.