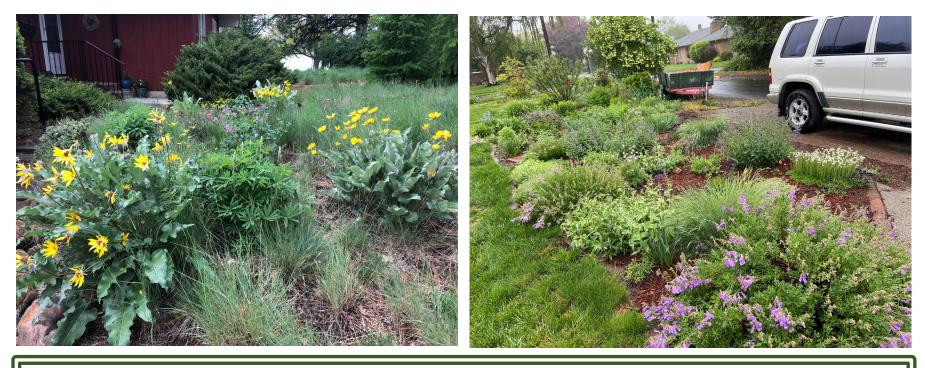

## TOUR LOCAL YARDS WITH MANY NATIVE PLANTS June 10 4-7 pm

## Moscow Information at <u>www.whitepineinps.org</u>

Visit examples of local landscaping using native plants from 4:00-7:00 pm on June 10. We will have a wide variety of styles (some formal, some pocket gardens, many with a mix of natives and non-natives, some in progress replacing lawns) in private yards and several public spaces. Knowledgeable guides will be present at private yards, PCEI and the Master Gardeners Demonstration Garden to answer your questions. Start your tour at 804 E B Street (Kali Armitage), 831 S. Hayes (Steve Bunting), or 406 Power St (Palouse Prairie Charter School) to view your first garden and get a handout with information about all the other private yards and public places you can visit in several Moscow neighborhoods.